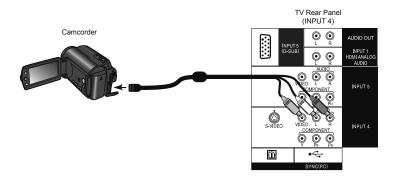

# **Rear Panel**

\* This is used when you are using HDMI analog audio

Before you connect your television to another device, please refer to the proper diagrams for your specific TV and remote. These will help assist you in understanding how to connect your television to another device, as well as use the remote to set up your television. Some of the connection terminals are color coded for easy connection with the proper cables.

To find the best possible connection that your device can use, see pages 16 - 17.

For more detailed information about connecting external devices, see pages 58 - 63.

### Video

Best **Video Connection Connection Cable TV Connection** INPUT 1, 2 or 3 HDMI HDMI Cable DVI - HDMI Cable. Input 1 + DVI + Audio Audio Cable HDMI ANALOG AUDIO Component Component Video + Audio Video + Audio INPUT 4 or 5 S-Video Cable, INPUT 4 + S-Video + Audio Audio Cable **AUDIO Input** Good Composite Composite Video + Audio Video + Audio INPUT 4 or 5